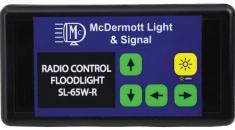

Incredible 1 million candle power in a small housing

- Ceramic base and chip technology
- Will help save costs and increase efficiency
- Vibration resistant housings

**RC= Remote Controlled** 

(Hard Wired)

- Manufactured for use in harsh environments
- Operates at a fraction of the temperature of conventional spotlights



SL-65W - {RC RRC

## **RRC(Radio Remote Controlled)**

## **SPECIFICATIONS**:

| Light Source:                                                                                                                                      | 65 Watt Ceramic LED | <b>Color Rendering Index:</b> | >85 CRI                                                             |
|----------------------------------------------------------------------------------------------------------------------------------------------------|---------------------|-------------------------------|---------------------------------------------------------------------|
| <b>Power Consumption:</b>                                                                                                                          | 65 Watt